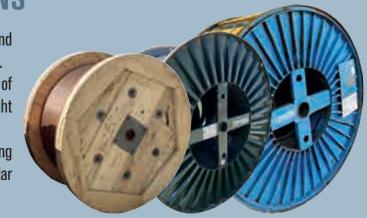

Reference standards DIN 43138

FLEXIBLE IN PACKAGING SOLUTIONS

We offer three standard packaging solutions for contact wire and stranded conductors, depending on weight and size of the conductor. Our standard packaging includes wooden reels with diameters of 1300 mm, 1500 mm, and 1900 mm. Depending on the type and weigh of the conductor, **steel drums** may also be used.

We remain fully flexible in meeting customer-specific needs, including the use of customer-provided packaging or accommodating particular requirements related to dimensions, materials, or logistics.

Our laboratory uses this non-destructive method that allows real-time in-line verification of the contact wire during production. Inducing eddy currents into material through electromagnetic coils, the system detects surface and subsurface defects, such as cracks or inclusions, by analyzing disruptions in the current flow. This ensures continuous monitoring of the wire's integrity.