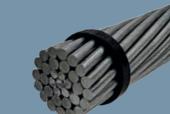

### **SAY GOODBYE TO THEFT!**

A conductor consisting mainly of aluminium with a thin steel wire in the centre, which makes theft completely unnecessary as it is bimetallic and therefore cannot be remelted.

This innovative solution makes it possible to eliminate the phenomenon of copper theft in railway networks, which are at the root of heavy delays and disruptions for travelers and damages to infrastructure managers.