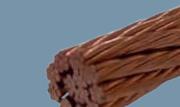

### **MESSENGER WIRE**

WE BRING EXTENSIVE

TO **INNOVATION** 

MANUFACTURING EXPERIENCE

AND A STRONG COMMITMENT

The **messenger wire** is a copper or copper-alloy cable for railway electrification, supporting the contact wire with high strength, optimal conductivity, and durability. We use advanced systems to produce high-capacity, extra-long copper conductors for efficient installation. Our **Cu-Mg conductors**, combining excellent conductivity and mechanical strength, are ideal for high-speed rail. Standard and custom designs are available to meet customer needs.