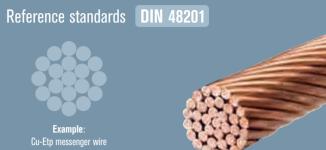

### **MESSENGER WIRE**

WE BRING EXTENSIVE

TO **INNOVATION** 

MANUFACTURING EXPERIENCE

AND A STRONG COMMITMENT

The **messenger wire** is a copper or copper-alloy cable for railway electrification, supporting the contact wire with high strength, optimal conductivity, and durability. We use advanced systems to produce high-capacity, extra-long copper conductors for efficient installation. Our **Cu-Mg conductors**, combining excellent conductivity and mechanical strength, are ideal for high-speed rail. Standard and custom designs are available to meet customer needs.