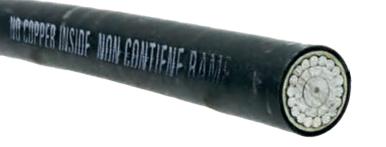

### **SAY GOODBYE TO THEFT!**

A conductor consisting mainly of aluminium with a thin steel wire in the centre, which makes theft completely unnecessary as it is bimetallic and therefore cannot be remelted.

This innovative solution makes it possible to eliminate the phenomenon of copper theft in railway networks, which are at the root of heavy delays and disruptions for travelers and damages to infrastructure managers.