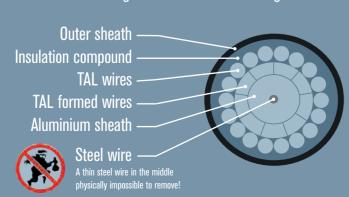

### **SAY GOODBYE TO THEFT!**

A conductor consisting mainly of aluminium with a thin steel wire in the centre, which makes theft completely unnecessary as it is bimetallic and therefore cannot be remelted.

This innovative solution makes it possible to eliminate the phenomenon of copper theft in railway networks, which are at the root of heavy delays and disruptions for travelers and damages to infrastructure managers.